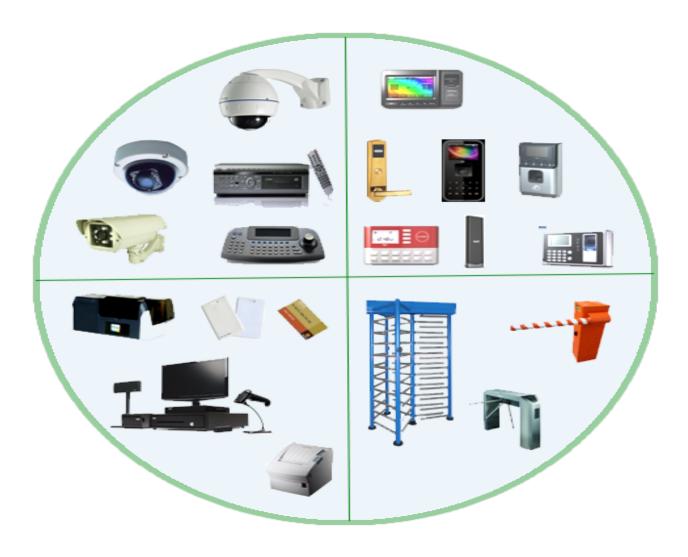

### **LOW CURRENT**

#### Time Attendance & Access Control

**(c** b)

Fingerprint Access Controller

Access Controller