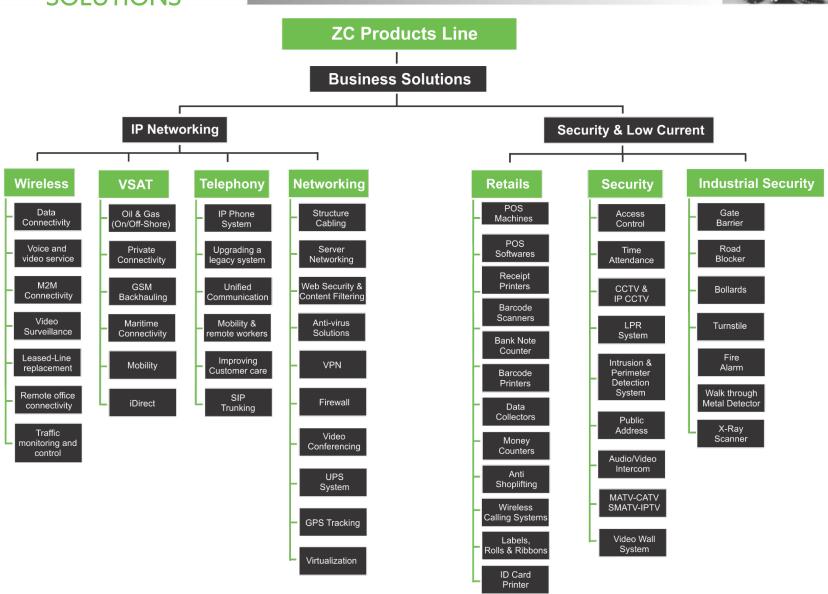

## **OUTLINES**





Introduction

Solutions

**Partners** 

Clients













#### **INTRODUCTION**



Zone Connect (ZC) was established in the early 2010's to provide industry high quality integrated Information Technology Solutions. Offering dynamic services and specialized comprehensive solutions and services to midmarket businesses and focused strategic consulting services to enterprise businesses.

As an ICT services focused company we provide end to-end solutions and needsdriven consultation. In short, we help dynamic organizations align their IT services with their business requirements











#### **SOLUTIONS**















## **INFRASTRUCTURE**





**Copper Cabling** 





Fiber Cabling















#### **WIRELESS**

















#### **WIRELESS**



## Wireless PTP/PMP















### **VSAT**

















### **LOW CURRENT**























#### Time Attendance & Access Control







**(c** b)

Fingerprint Access Controller





Access Controller











#### **IP TELEPHONY**

























## Video Conferencing





























# Honeywell PA System























# Light/audio/video Control System





















#### Video Wall





















## IP/Analog



# Complete HiRes Video Solutions high-resolution, digital and cost-effective recording



















### **SECURITY**

### **Intrusion Detection**